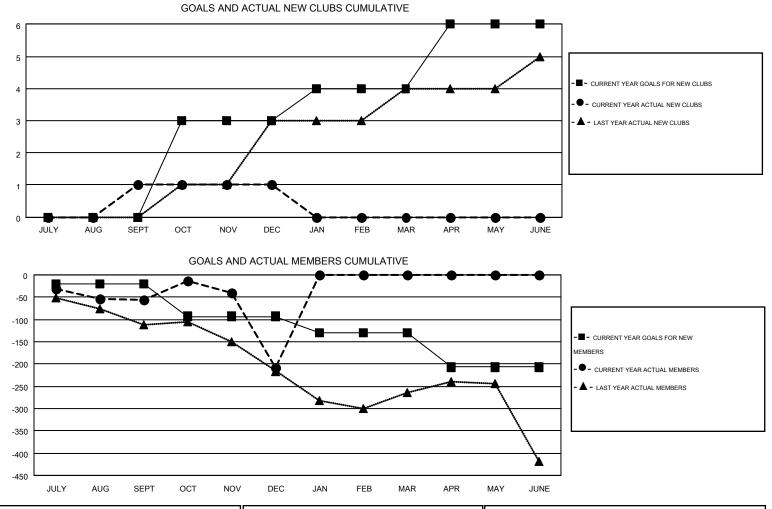

## GMT: THOMAS MATNEY

| GMT | CA   | 1 |
|-----|------|---|
| 0   | 0, 1 |   |

|                       |                  | Clubs     |                  |                  |               |                    | Members                                |                    |                  |
|-----------------------|------------------|-----------|------------------|------------------|---------------|--------------------|----------------------------------------|--------------------|------------------|
| RESULTS FOR 2016-2017 |                  |           |                  |                  | RESU          | LTS FOR 2016-2017  | 7                                      |                    |                  |
| QUARTER               | NEW CLUB<br>GOAL | NEW CLUBS | DROPPED<br>CLUBS | NET<br>GAIN/LOSS | QUARTER       | NEW MEMBER<br>GOAL | CHARTER AND<br>NEW<br>MEMBERS<br>ADDED | DROPPED<br>MEMBERS | NET<br>GAIN/LOSS |
| JULY/AUG/SEPT         | 0                | 1         | 3                | -2               | JULY/AUG/SEPT | -20                | 205                                    | 260                | -55              |
| OCT/NOV/DEC           | 3                | 0         | 1                | -1               | OCT/NOV/DEC   | -73                | 254                                    | 408                | -154             |
| JAN/FEB/MAR           | 1                | 0         | 0                | 0                | JAN/FEB/MAR   | -37                | 0                                      | 0                  | 0                |
| APR/MAY/JUNE          | 2                | 0         | 0                | 0                | APR/MAY/JUNE  | -77                | 0                                      | 0                  | 0                |